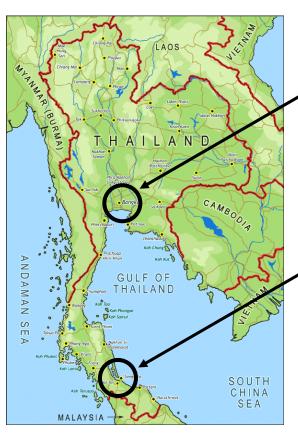

Sempermed gloves are manufactured in Hat Yai, located 450 miles south of Bangkok. The port from which Sempermed product is shipped is located in Songkhla, which lies on the Gulf of Thailand near Hat Yai. We anticipate no interruption in the flow of goods from Thailand due to political unrest, which is primarily limited to Bangkok and surrounding areas in northern Thailand.

**Bangkok:** primary scene of political unrest

Hat Yai and Songkhla: locations of Sempermed manufacturing and shipping

If you have any questions or concerns, please contact your Sempermed representative or call 800-366-9545